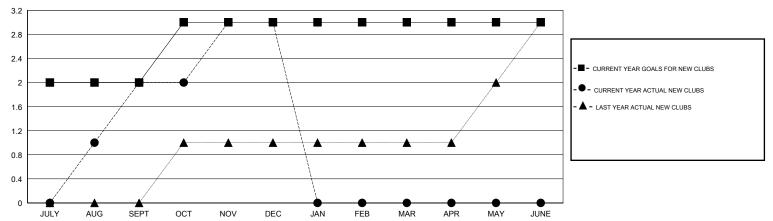

#### GOALS AND ACTUAL NEW CLUBS CUMULATIVE

## GMT: Mahesh Pasqual LOCATION INDIA GMT CA 6

|                       |                  | Clubs     |                  |                       |               |                    | Members                             |                    |                  |
|-----------------------|------------------|-----------|------------------|-----------------------|---------------|--------------------|-------------------------------------|--------------------|------------------|
| RESULTS FOR 2016-2017 |                  |           |                  | RESULTS FOR 2016-2017 |               |                    |                                     |                    |                  |
| QUARTER               | NEW CLUB<br>GOAL | NEW CLUBS | DROPPED<br>CLUBS | NET<br>GAIN/LOSS      | QUARTER       | NEW MEMBER<br>GOAL | CHARTER AND<br>NEW MEMBERS<br>ADDED | DROPPED<br>MEMBERS | NET<br>GAIN/LOSS |
| JULY/AUG/SEPT         | 2                | 2         | 0                | 2                     | JULY/AUG/SEPT | 170                | 121                                 | 70                 | 51               |
| OCT/NOV/DEC           | 1                | 1         | 0                | 1                     | OCT/NOV/DEC   | 55                 | 93                                  | 71                 | 22               |
| JAN/FEB/MAR           | 0                | 0         | 0                | 0                     | JAN/FEB/MAR   | 20                 | 0                                   | 0                  | 0                |
| APR/MAY/JUNE          | 0                | 0         | 0                | 0                     | APR/MAY/JUNE  | -55                | 0                                   | 0                  | 0                |