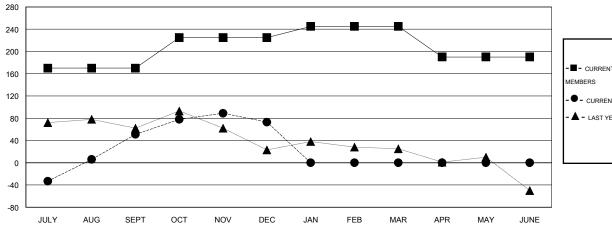

#### GOALS AND ACTUAL MEMBERS CUMULATIVE

| - CURRENT YEAR GOALS FOR NEW |  |
|------------------------------|--|
| MEMBERS                      |  |

- CURRENT YEAR ACTUAL MEMBERS

- ▲ - LAST YEAR ACTUAL MEMBERS

## GMT: Mahesh Pasqual LOCATION INDIA GMT CA 6

|                       |                  | Clubs     |                  |                       |               |                    | Members                             |                    |                  |
|-----------------------|------------------|-----------|------------------|-----------------------|---------------|--------------------|-------------------------------------|--------------------|------------------|
| RESULTS FOR 2016-2017 |                  |           |                  | RESULTS FOR 2016-2017 |               |                    |                                     |                    |                  |
| QUARTER               | NEW CLUB<br>GOAL | NEW CLUBS | DROPPED<br>CLUBS | NET<br>GAIN/LOSS      | QUARTER       | NEW MEMBER<br>GOAL | CHARTER AND<br>NEW MEMBERS<br>ADDED | DROPPED<br>MEMBERS | NET<br>GAIN/LOSS |
| JULY/AUG/SEPT         | 2                | 2         | 0                | 2                     | JULY/AUG/SEPT | 170                | 121                                 | 70                 | 51               |
| OCT/NOV/DEC           | 1                | 1         | 0                | 1                     | OCT/NOV/DEC   | 55                 | 93                                  | 71                 | 22               |
| JAN/FEB/MAR           | 0                | 0         | 0                | 0                     | JAN/FEB/MAR   | 20                 | 0                                   | 0                  | 0                |
| APR/MAY/JUNE          | 0                | 0         | 0                | 0                     | APR/MAY/JUNE  | -55                | 0                                   | 0                  | 0                |